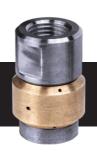

# **ROTATING NOZZLE**

This nozzle is used for cleaning small tanks, containers and tubes. Due to the water pressure, the nozzle rotates and and cleans all over through the six nozzle outlets.

#### AVAILABLE IN THE FOLLOWING MATERIALS

Body 1.4435 Nozzle Brass