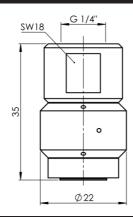

# ROTATING-NOZZLE





# **ROTATING NOZZLE**

This nozzle is used for cleaning small tanks, containers and tubes. Due to the water pressure, the nozzle rotates and and cleans all over through the six nozzle outlets.

# STANDARD – SPRAY ANGLE AND DIMENSIONS





## **CAPACITY CHART**

| Capacity in I/min of water, by following pressure |       |       |       |       |       |
|---------------------------------------------------|-------|-------|-------|-------|-------|
| 1 bar                                             | 2 bar | 3 bar | 4 bar | 6 bar | 8 bar |
| 3.5                                               | 5.5   | 6.8   | 7.7   | 9.8   | 11.5  |

# POSSIBLE APPLICATIONS

cooling/cleaning/washing of tubes, containers, small tanks

#### AVAILABLE IN THE FOLLOWING MATERIALS

Body 1.4435 Nozzle Brass

## FOR ORDERING WE NEED THE FOLLOWING INFORMATION

#### Field of application

medium to spray (viscosity)
fitting position / spray distance nozzle - spray area
temperature range
frequency range

# Nozzle specification

desired spray angle nozzl