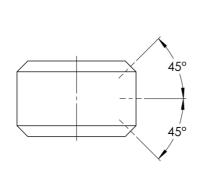

# ROTATING-NOZZLE





# **ROTATING NOZZLE**

This nozzle is used for cleaning small tanks, containers and tubes. Due to the water pressure, the nozzle rotates and and cleans all over through the six nozzle outlets.

# STANDARD – SPRAY ANGLE AND DIMENSIONS





## **CAPACITY CHART**

| Capacity in I/min of water, by following pressure |       |       |       |       |       |
|---------------------------------------------------|-------|-------|-------|-------|-------|
| 1 bar                                             | 2 bar | 3 bar | 4 bar | 6 bar | 8 bar |
| 3.5                                               | 5.5   | 6.8   | 7.7   | 9.8   | 11.5  |

# POSSIBLE APPLICATIONS

cooling/cleaning/washing of tubes, containers, small tanks

#### AVAILABLE IN THE FOLLOWING MATERIALS

Body 1.4435 Nozzle Brass

## FOR ORDERING WE NEED THE FOLLOWING INFORMATION

#### Field of application

medium to spray (viscosity)
fitting position / spray distance nozzle - spray area
temperature range
frequency range

# Nozzle specification

desired spray angle noz